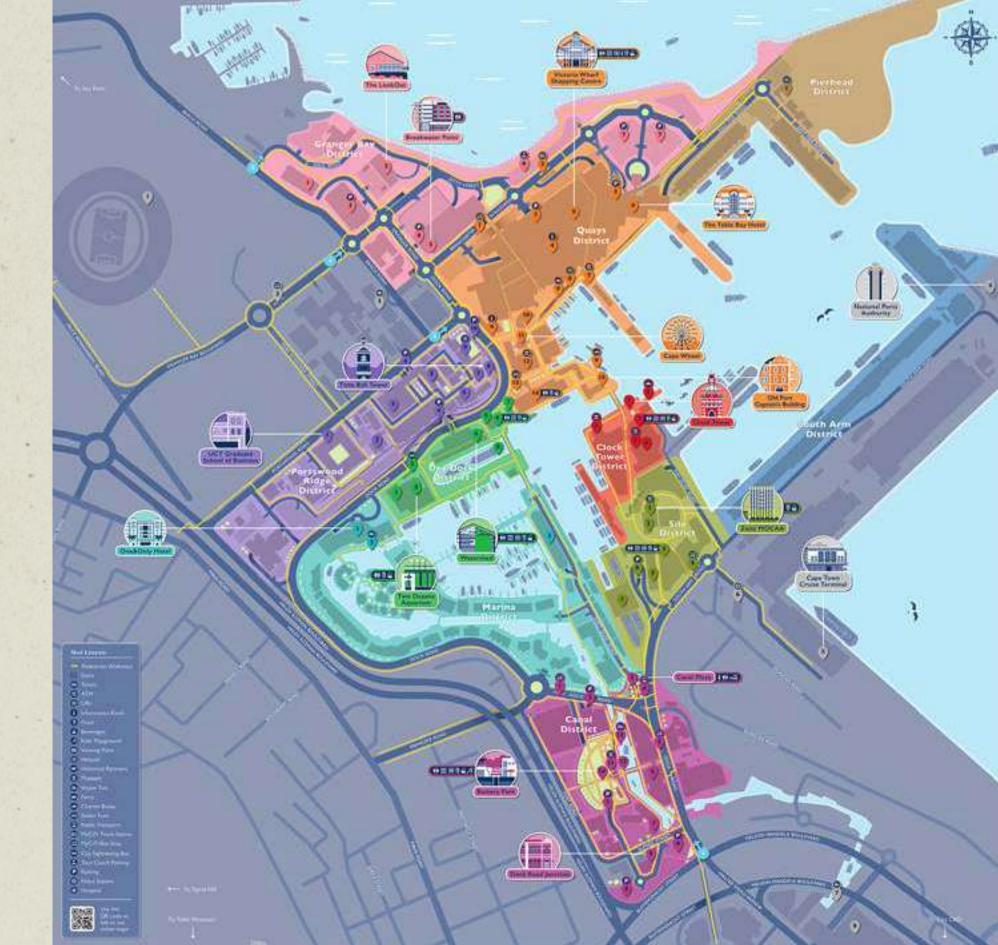

## KNOW THE NEIGHBOURHOOD

#### THE V&AWATERFRONT IS DIVIDED INTO DIFFERENT DISTRICTS, EACH WITH UNIQUE CHARM & CHARACTER.

#### **GRANGER BAY DISTRICT**

The cosmopolitan residential district.

#### PORTSWOOD RIDGE DISTRICT

Home to offices, boutique hotels and urban apartments.

#### SILO DISTRICT

A cultured, sophisticated district offering premium offices, accommodation and an art injection with the Zeitz MOCAA.

#### PIERHEAD DISTRICT

Leisure seekers and adrenaline chasers congregate at the helipad, breakwater and pier.

#### **CLOCK TOWER DISTRICT**

An eclectic mix of business, leisure and educational entertainment.

#### **QUAYS DISTRICT**

A family-friendly space where you'll find the amphitheatre, playground, jetties and the big Cape Wheel.

#### DRY DOCK DISTRICT

A home for trendy creatives, this district also features the Aquarium, V&A Food Market and The Watershed.

#### CANAL DISTRICT

An extension of the city centre, with Battery Park and the residential properties creating a vibrant urban atmosphere.

#### SOUTH ARM DISTRICT

Party-goers and fishermen rub shoulders here, with the harbour wall catering to the latter, and Shimmy Beach Club taking care of the former.

#### **KNOW THE NEIGHBOURHOOD**

The V&A Waterfront has been divided into different districts, each with its own unique charm and character.