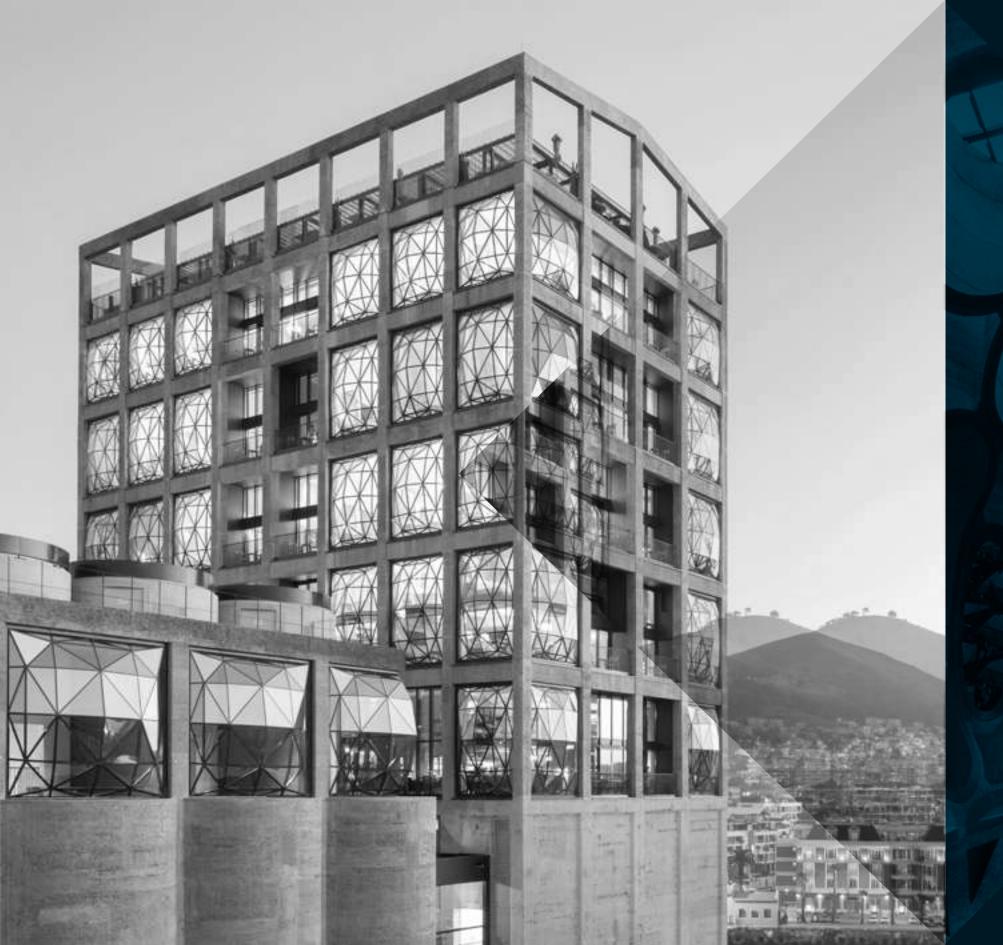

#### ZEITZ MUSEUM OF CONTEMPORARY ART AFRICA

This architectural masterpiece is housed in the historical landmark known as the Silo District. It's one of the largest museums of its kind in Africa, with over 6000m2 of exhibition space spread over nine floors.